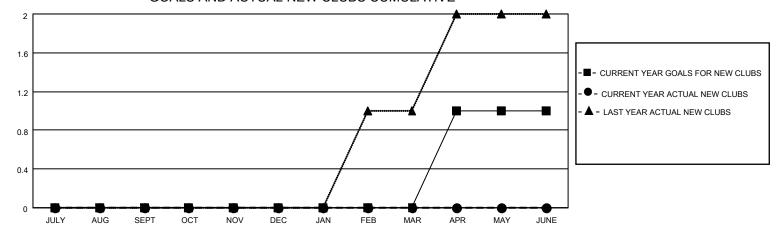

## District 202 K

Results as of: 8/31/2021

| Clubs                 |               |           |               | Members               |                       |                         |                                                    |
|-----------------------|---------------|-----------|---------------|-----------------------|-----------------------|-------------------------|----------------------------------------------------|
| RESULTS FOR 2021-2022 |               |           |               | RESULTS FOR 2021-2022 |                       |                         |                                                    |
| QUARTER               | NEW CLUB GOAL | NEW CLUBS | DROPPED CLUBS | QUARTER MEMB          | ER GROWTH NET<br>GOAL | MEMBER GROWTH<br>ACTUAL | DROPPED<br>MEMBERS ACTUAL<br>(including transfers) |
| JULY/AUG/SEPT         | 0             | 0         | 1             | JULY/AUG/SEPT         | 10                    | 27                      | 13                                                 |
| OCT/NOV/DEC           | 0             | 0         | 0             | OCT/NOV/DEC           | 5                     | 0                       | 0                                                  |
| JAN/FEB/MAR           | 0             | 0         | 0             | JAN/FEB/MAR           | 5                     | 0                       | 0                                                  |
| APR/MAY/JUNE          | 1             | 0         | 0             | APR/MAY/JUNE          | 25                    | 0                       | 0                                                  |

#### GOALS AND ACTUAL NEW CLUBS CUMULATIVE