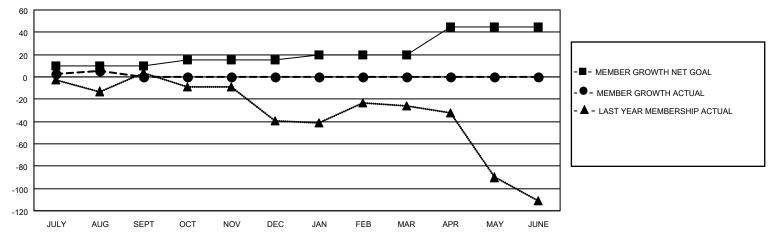

## District 202 K

Results as of: 8/31/2021

| Clubs                 |               |           |               | Members               |                       |                         |                                                    |
|-----------------------|---------------|-----------|---------------|-----------------------|-----------------------|-------------------------|----------------------------------------------------|
| RESULTS FOR 2021-2022 |               |           |               | RESULTS FOR 2021-2022 |                       |                         |                                                    |
| QUARTER               | NEW CLUB GOAL | NEW CLUBS | DROPPED CLUBS | QUARTER MEMB          | ER GROWTH NET<br>GOAL | MEMBER GROWTH<br>ACTUAL | DROPPED<br>MEMBERS ACTUAL<br>(including transfers) |
| JULY/AUG/SEPT         | 0             | 0         | 1             | JULY/AUG/SEPT         | 10                    | 27                      | 13                                                 |
| OCT/NOV/DEC           | 0             | 0         | 0             | OCT/NOV/DEC           | 5                     | 0                       | 0                                                  |
| JAN/FEB/MAR           | 0             | 0         | 0             | JAN/FEB/MAR           | 5                     | 0                       | 0                                                  |
| APR/MAY/JUNE          | 1             | 0         | 0             | APR/MAY/JUNE          | 25                    | 0                       | 0                                                  |

#### GOALS AND ACTUAL MEMBERS CUMULATIVE

| DROPPED CLUBS: 1 |    | 11 CLUBS OF 67 ADDED 1 OR<br>MORE NEW MEMBERS | GENDER DISTRIBUTION                 |              |  |
|------------------|----|-----------------------------------------------|-------------------------------------|--------------|--|
|                  |    | MORE NEW MEMBERS                              | MALE                                | 819 (63.05%) |  |
|                  |    |                                               | FEMALE 480 (36.95%)                 |              |  |
| DROPPED MEMBERS  |    |                                               | NON BINARY                          | 0 (0.00%)    |  |
|                  |    |                                               | PREFER NOT TO ANSWER                | 0 (0.00%)    |  |
| DECEASED         | 2  |                                               |                                     | ,            |  |
| CLUB CANCELLED   | 0  | CLICK HERE FOR CUMULATIVE                     | TOTAL FAMILY UNIT MEMBERS           | 213          |  |
| OTHER            | 11 | MEMBERSHIP DATA                               |                                     |              |  |
| TOTAL            | 13 |                                               | FAMILY MEMBERS PAYING HALF DUES 108 |              |  |
|                  |    |                                               |                                     |              |  |